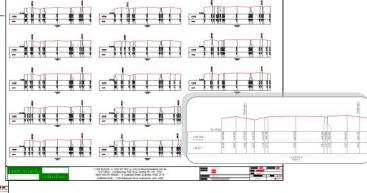

## Data Sharing—Multi-Day Survey Comparison

Data Share tools enable the sharing of surface data between different drawings, giving you the ability to bring together multiple surveys into the same drawing for volume comparison or combining into one surface.

This is perfect for subsequent surveys where the land has changed, such as stockpiles and staged cut/fill sites.